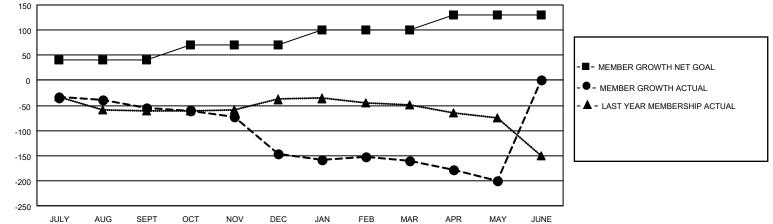

## GMT MONTHLY MEMBERSHIP PROGRESS REPORT Results as of: 5/31/2020

Multiple District 32

LOCATION: SOUTH CAROLINA

GMT: OPEN

GMT CA 1

| Clubs         |               |             |               | Members               |                        |                         |                                                    |  |
|---------------|---------------|-------------|---------------|-----------------------|------------------------|-------------------------|----------------------------------------------------|--|
|               | RESULTS FOR   | R 2019-2020 |               | RESULTS FOR 2019-2020 |                        |                         |                                                    |  |
| QUARTER       | NEW CLUB GOAL | NEW CLUBS   | DROPPED CLUBS | QUARTER               | BER GROWTH NET<br>GOAL | MEMBER GROWTH<br>ACTUAL | DROPPED<br>MEMBERS ACTUAI<br>(including transfers) |  |
| JULY/AUG/SEPT | 1             | 0           | 0             | JULY/AUG/SEPT         | 40                     | 68                      | 115                                                |  |
| OCT/NOV/DEC   | 2             | 0           | 1             | OCT/NOV/DEC           | 30                     | 48                      | 132                                                |  |
| JAN/FEB/MAR   | 1             | 0           | 0             | JAN/FEB/MAR           | 30                     | 89                      | 92                                                 |  |
| APR/MAY/JUNE  | 1             | 0           | 0             | APR/MAY/JUNE          | 30                     | 16                      | 52                                                 |  |