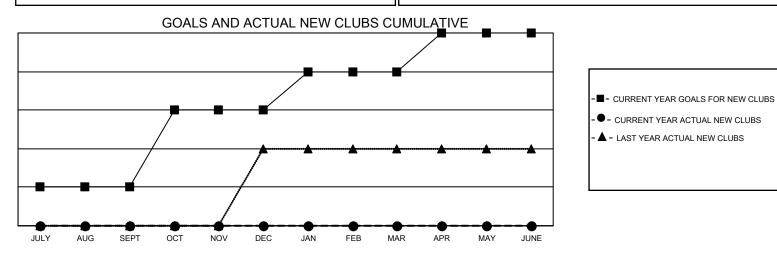

## GMT MONTHLY MEMBERSHIP PROGRESS REPORT Results as of: 5/31/2020

Multiple District 32

LOCATION: SOUTH CAROLINA

GMT: OPEN

GMT CA 1

| Clubs         |               |             |               | Members               |                        |                         |                                                    |  |
|---------------|---------------|-------------|---------------|-----------------------|------------------------|-------------------------|----------------------------------------------------|--|
|               | RESULTS FOR   | R 2019-2020 |               | RESULTS FOR 2019-2020 |                        |                         |                                                    |  |
| QUARTER       | NEW CLUB GOAL | NEW CLUBS   | DROPPED CLUBS | QUARTER               | BER GROWTH NET<br>GOAL | MEMBER GROWTH<br>ACTUAL | DROPPED<br>MEMBERS ACTUAI<br>(including transfers) |  |
| JULY/AUG/SEPT | 1             | 0           | 0             | JULY/AUG/SEPT         | 40                     | 68                      | 115                                                |  |
| OCT/NOV/DEC   | 2             | 0           | 1             | OCT/NOV/DEC           | 30                     | 48                      | 132                                                |  |
| JAN/FEB/MAR   | 1             | 0           | 0             | JAN/FEB/MAR           | 30                     | 89                      | 92                                                 |  |
| APR/MAY/JUNE  | 1             | 0           | 0             | APR/MAY/JUNE          | 30                     | 16                      | 52                                                 |  |